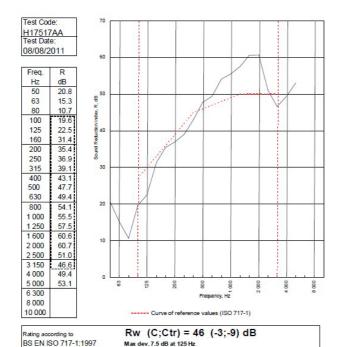

Severe - Annexes A-F

46 RwdB, Date Tested or Assessed Against - 70-K-57

C<sub>50-3150</sub>= -6 dB

C<sub>1,50-3150</sub>= -16 dB

C<sub>10,100-5000</sub> - 2 dB

C<sub>10,100-5000</sub> - 9 dB

Customer: Metsec plc Hepsec Division
BTC 17517A: Page 8 of 10

C<sub>50-5000</sub>= -5 dB

C<sub>1,50-5000</sub>= -16 dB